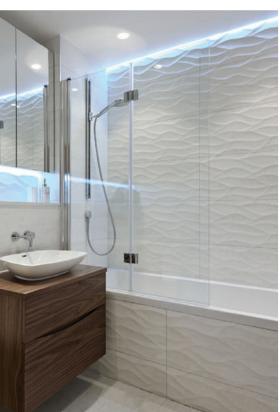

## Athena Range (Large Format)

The Athena Range features our latest designs in the next step to large format wall tiles.

Along with the ever popular sharp crisp white finish of the Athena Gloss, we have the smooth satin white 30x90 with a silky surface as an alternative.

The patterned tiles work well as a feature wall with the white tiles complimenting or go crazy and get a stunning look using the feature tiles throughout the whole room.

Athena Pearl Wave Gloss 300x900mm